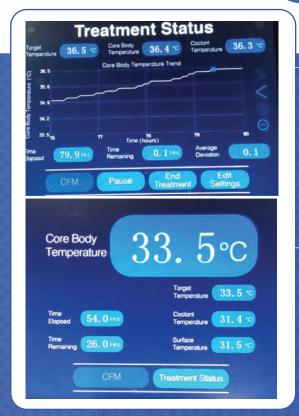

#### Performance

- ➤ Temperature control within +/- 0.3°C
- Configurable Cooling and Rewarming rate
- Restart with same settings on Power failure
- Temperature recording every minute
- 5 Lead aEEG on the device (optional)