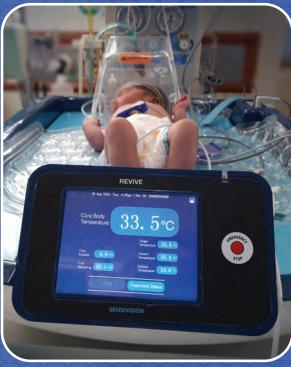

# **REVIVE**

**Therapeutic Hypothermia Management System** with Cerebral Function Monitoring for Neonates

Revive is first of its kind servo-controlled Whole Body Cooling device with Amplitude Integrated EEG (aEEG) for effectively treating Hypoxic Ischemic Encephalopathy (HIE) in Neonates.

## **REVIVE'S UNIQUE FEATURES**

- Servo-Controlled & Fully Automated
- Whole body Cooling and Warming
- > Bio-Compatible Body Wrap
- > Transport Enabled
- Cerebral Function Monitoring (Optional)

- Precise Temperature Control
- Minimal Nurse/Clinician intervention
- Easy setup in minutes
- Configurable Treatment settings
- Controlled Re-warming on same device
- Safety features for effective thermo-control
- > Intuitive Touch Screen
- Display of Temperature trend
- USB retrieval of treatment data

## NICU friendly

- ➤ Simple and easy User Interface
- Bright and Clear display
- Screens visible from across NICU
- Fits in NICU carts and warmers

#### Performance

- ➤ Temperature control within +/- 0.3°C
- Configurable Cooling and Rewarming rate
- Restart with same settings on Power failure
- Temperature recording every minute
- 5 Lead aEEG on the device (optional)